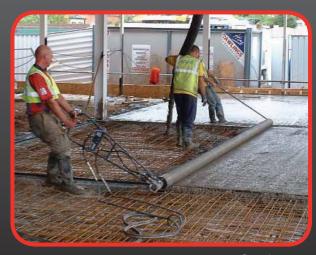

Richard Fraisse...

COMPACTING

MIXING

CONCRETING

CONCRET

- » Simple and very rapid operation, just pull a spinning tube along formwork.
- » Quick and easy to set up by connection two pull handles and a hose to the power source.
- » Virtually self cleaning with just the tube requiring a light hosing ease.
- » Highly manoeuvrable making it easy to strike off suspended floor, slopes and very large areas with ease.
- » Leave aggregate near to surface for excellent surface strength and ready for trowlling if required.
- » Ideal for use with the Altrad Belle Major 30-140 Hydraulic Power Pack.

**Low Maintenance Drive System** 

Pin Release Enables Fast Tube Changes

Leaves Aggregate Near The Surface For Excellent Strength

Dealer Stamp: