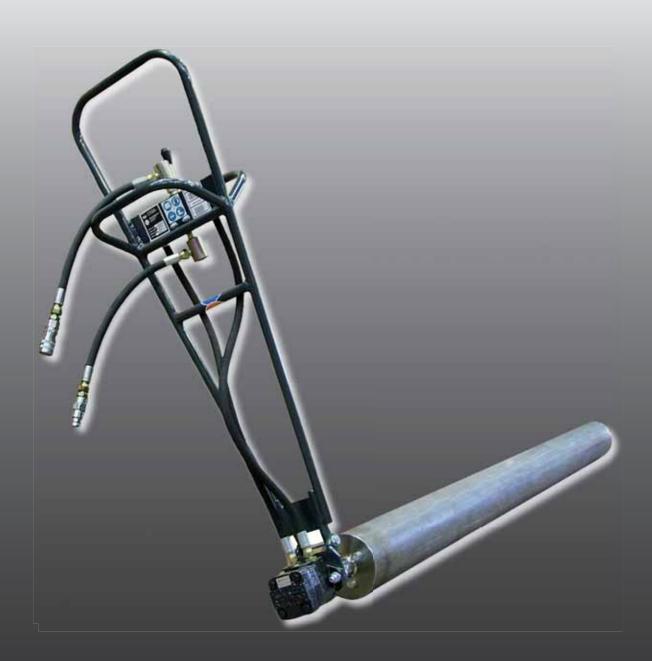

## Roller Striker Screed

Roller Striker High Performance, Hydraulic 'Spinning' Concrete Screed

No.1 for Light Construction Equipment

ALTRAD...

BELLE...

BarOmix...

FORT...

Limex...

Richard Fraisse...

COMPACTING

MIXING

CONCRETING

CONCRET

- » Simple and very rapid operation, just pull a spinning tube along formwork.
- » Quick and easy to set up by connection two pull handles and a hose to the power source.
- » Virtually self cleaning with just the tube requiring a light hosing ease.
- » Highly manoeuvrable making it easy to strike off suspended floor, slopes and very large areas with ease.
- » Leave aggregate near to surface for excellent surface strength and ready for trowlling if required.
- » Ideal for use with the Altrad Belle Major 30-140 Hydraulic Power Pack.