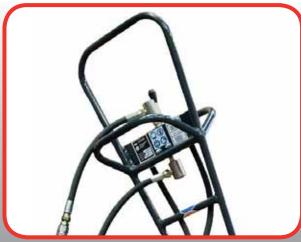

Richard Fraisse...

COMPACTING

MIXING

CONCRETING

CONCRET

- » Simple and very rapid operation, just pull a spinning tube along formwork.
- » Quick and easy to set up by connection two pull handles and a hose to the power source.
- » Virtually self cleaning with just the tube requiring a light hosing ease.
- » Highly manoeuvrable making it easy to strike off suspended floor, slopes and very large areas with ease.
- » Leave aggregate near to surface for excellent surface strength and ready for trowlling if required.
- » Ideal for use with the Altrad Belle Major 30-140 Hydraulic Power Pack.